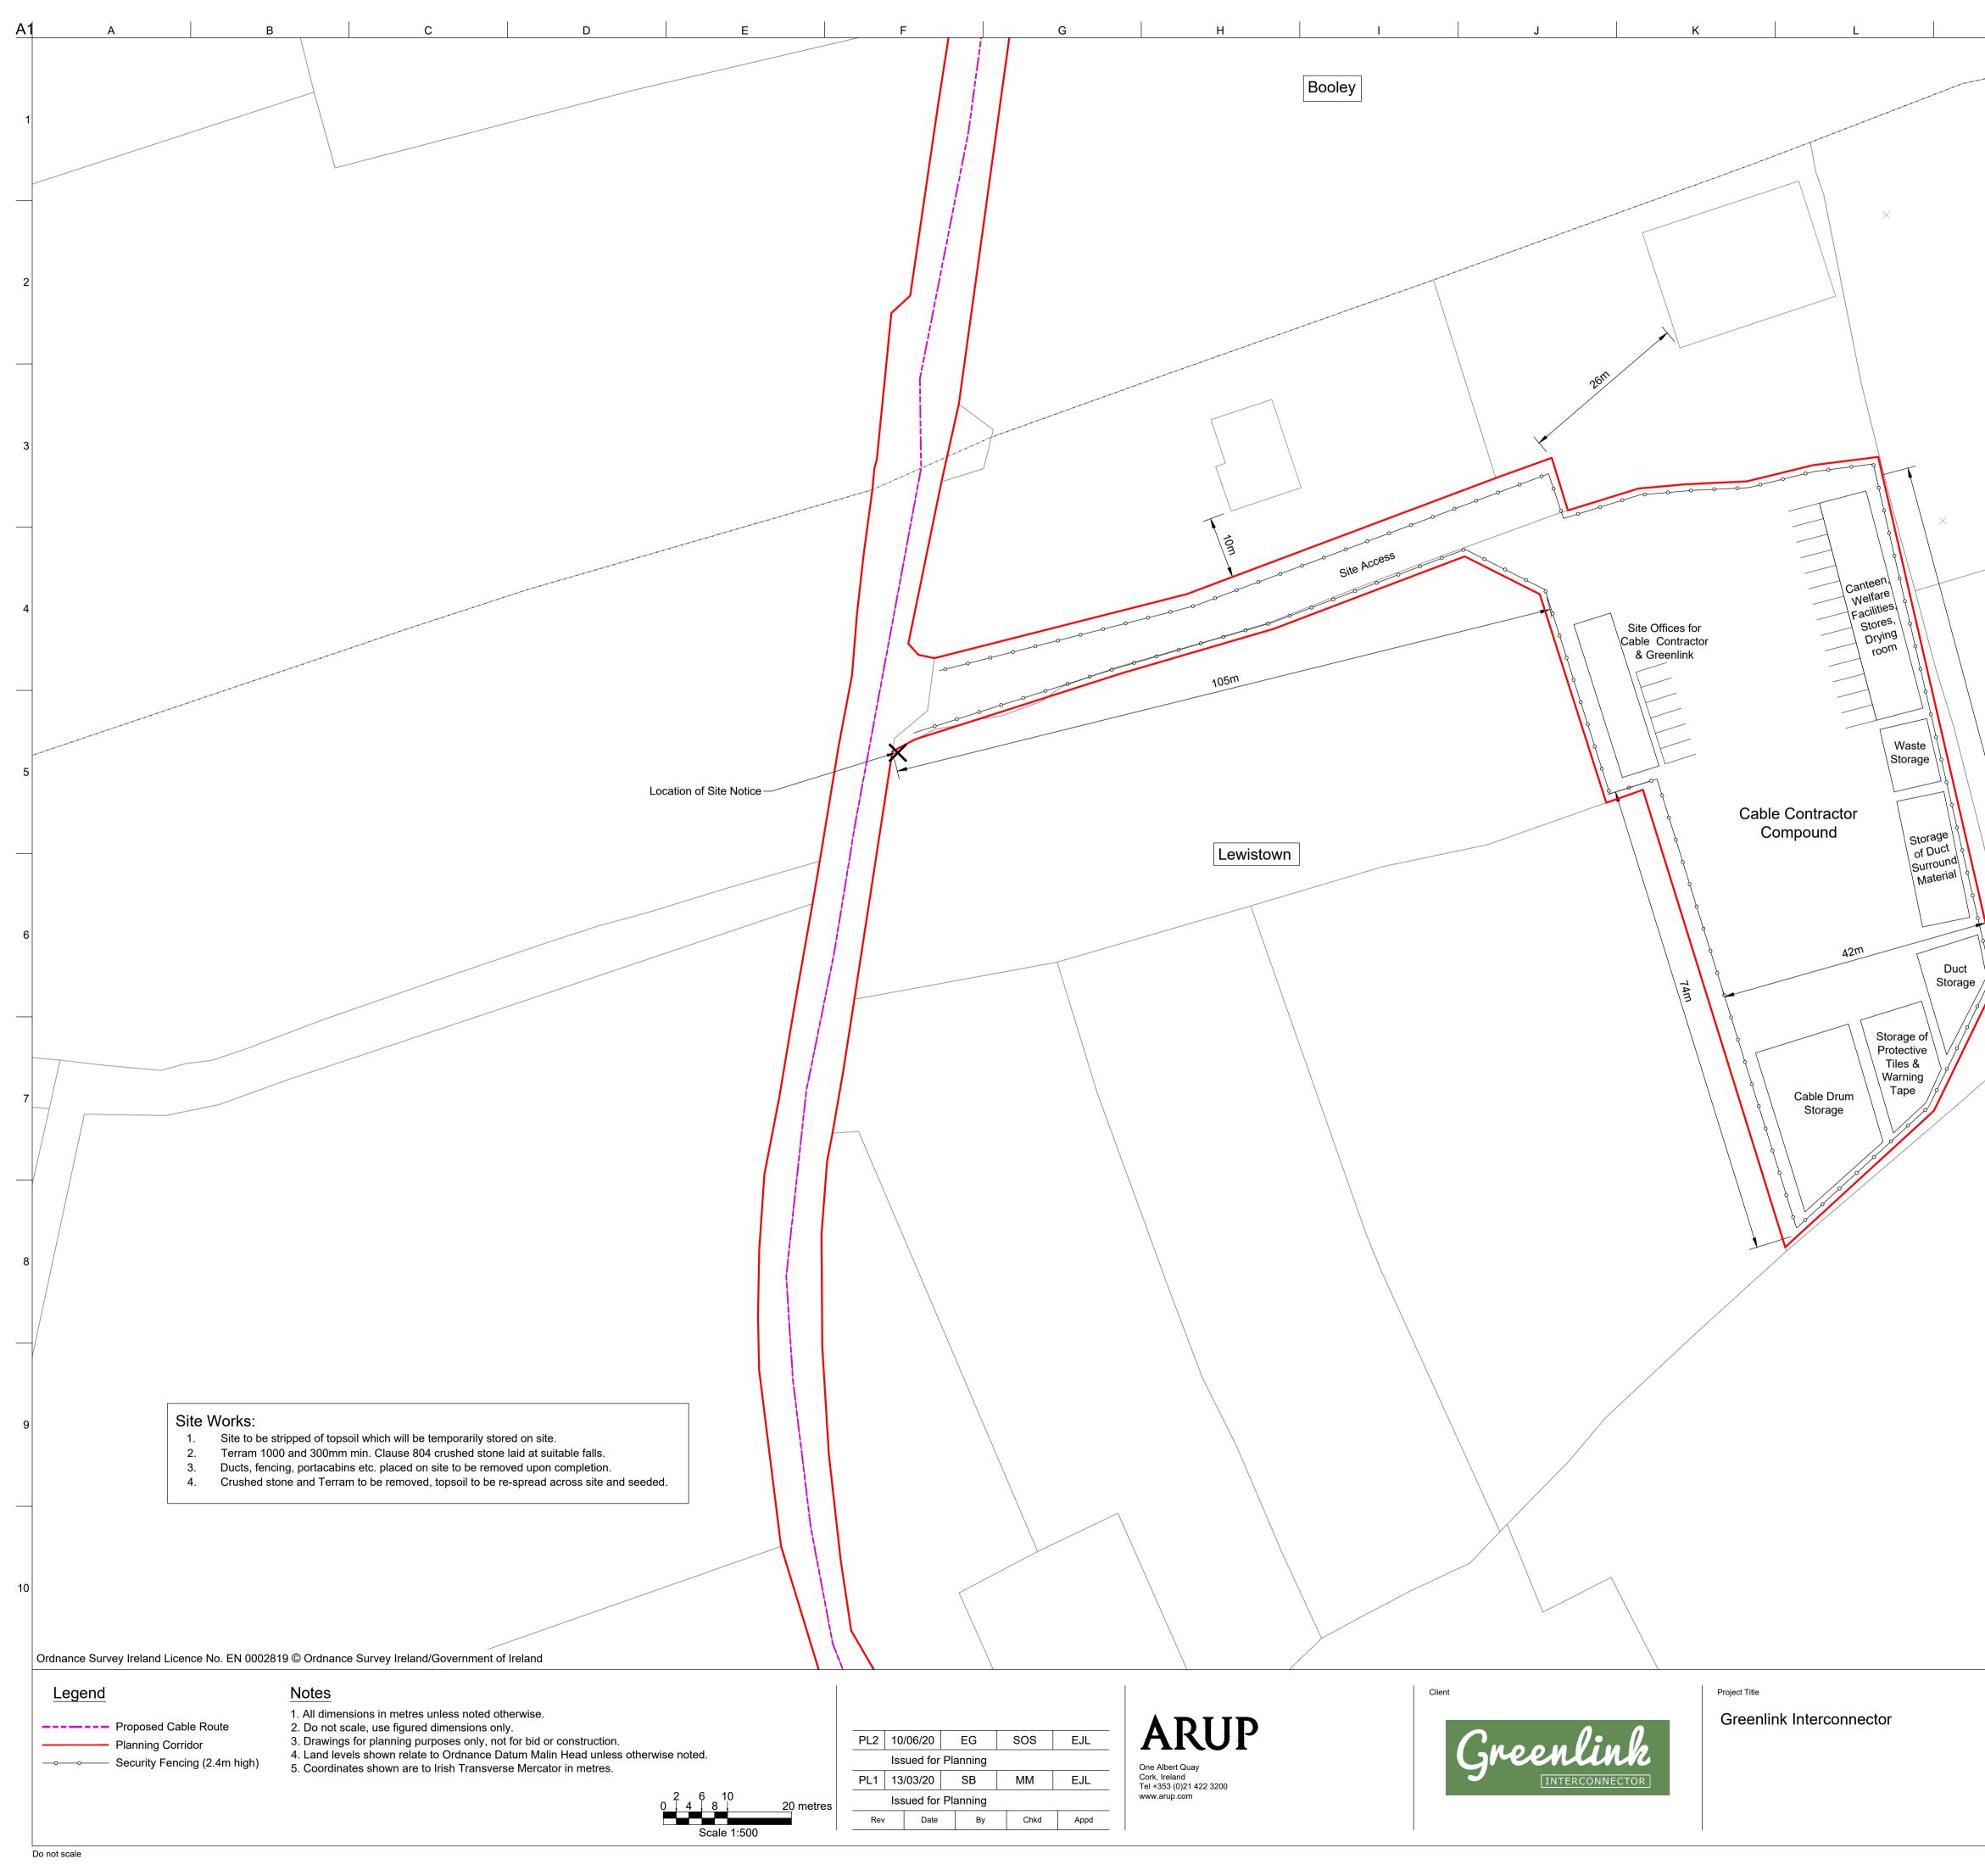

| M N                                                        | 0                                     | P        |
|------------------------------------------------------------|---------------------------------------|----------|
|                                                            | N                                     |          |
| $\times$ $\setminus$ $\times$                              |                                       |          |
|                                                            | ×                                     |          |
|                                                            |                                       |          |
|                                                            |                                       |          |
|                                                            |                                       |          |
|                                                            |                                       |          |
|                                                            | ×                                     |          |
| × \                                                        |                                       |          |
|                                                            |                                       |          |
|                                                            |                                       | ×        |
|                                                            |                                       |          |
| ×                                                          |                                       |          |
|                                                            |                                       |          |
| ×                                                          |                                       |          |
| 91m                                                        |                                       |          |
| <b>٤</b> ×                                                 |                                       |          |
|                                                            |                                       |          |
|                                                            |                                       |          |
|                                                            |                                       |          |
|                                                            |                                       |          |
|                                                            |                                       |          |
|                                                            |                                       |          |
| ×                                                          |                                       |          |
|                                                            |                                       |          |
|                                                            |                                       |          |
|                                                            |                                       |          |
|                                                            |                                       |          |
|                                                            |                                       |          |
|                                                            |                                       |          |
|                                                            |                                       |          |
|                                                            |                                       |          |
|                                                            |                                       |          |
|                                                            |                                       |          |
|                                                            |                                       |          |
|                                                            | RKING DRA                             | Ê.       |
|                                                            |                                       | AR<br>AR |
|                                                            | Scale at A1<br>1:500<br>Role<br>Civil |          |
| Lewistown<br>Cable Contractor Compound<br>Site Layout Plan | Suitability Planning<br>Arup Job No   | Rev      |
|                                                            | Arup Job No<br>246369<br>Name         | PL2      |
|                                                            | C-LCC-001                             |          |